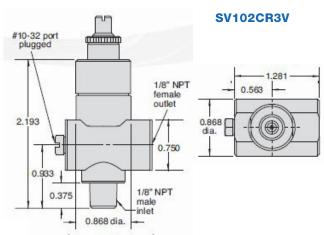

## Miniature Adjustable Pressure Reducing Regulator

**Parts** 

| Valcor P/N | Description         | Туре      | Pressure | Elastomer | Ports I/O |
|------------|---------------------|-----------|----------|-----------|-----------|
| SV102AR3V  | Regulator           | Relieving | 2-100    | FKM       | 10-32     |
| SV102AN3V  | Regulator           | Nonrelief | 2-100    | FKM       | 10-32     |
| SV102AR1V  | Regulator           | Relieving | .5-10    | FKM       | 10-32     |
| SV102AN1V  | Regulator           | Nonrelief | .5-10    | FKM       | 10-32     |
| SV102AR2V  | Regulator           | Relieving | 1-50     | FKM       | 10-32     |
| SV102AN2V  | Regulator           | Nonrelief | 1-50     | FKM       | 10-32     |
| SV102BR3V  | Regulator, manifold | Relieving | 2-100    | FKM       | 10-32/M   |
| SV102BN3V  | Regulator, manifold | Nonrelief | 2-100    | FKM       | 10-32/M   |
| SV102BR1V  | Regulator, manifold | Relieving | .5-10    | FKM       | 10-32/M   |
| SV102BN1V  | Regulator, manifold | Nonrelief | .5-10    | FKM       | 10-32/M   |
| SV102BR2V  | Regulator, manifold | Relieving | 1-50     | FKM       | 10-32/M   |
| SV102BN2V  | Regulator, manifold | Nonrelief | 1-50     | FKM       | 10-32/M   |
| SV102CR3V  | Regulator, NPT      | Relieving | 2-100    | FKM       | 1/8 NPT   |
| SV102CN3V  | Regulator, NPT      | Nonrelief | 2-100    | FKM       | 1/8 NPT   |
| SV102CR1V  | Regulator, NPT      | Relieving | .5-10    | FKM       | 1/8 NPT   |
| SV102CN1V  | Regulator, NPT      | Nonrelief | .5-10    | FKM       | 1/8 NPT   |
| SV102CR2V  | Regulator, NPT      | Relieving | 1-50     | FKM       | 1/8 NPT   |
| SV102CN2V  | Regulator, NPT      | Nonrelief | 1-50     | FKM       | 1/8 NPT   |