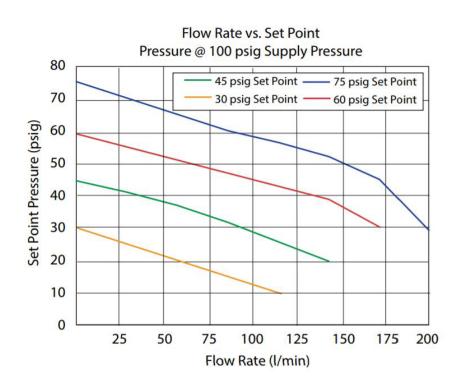

ientific@valcor.com www.valcor.com

# **SV102**

## Miniature Adjustable Pressure Reducing Regulator



### **Specifications**

| Size                            | 3.8" H x 2.00" @ x 3.1" D                   |
|---------------------------------|---------------------------------------------|
| Weight                          | 6.0 oz. (628 g)                             |
| Port Connection                 | 1/8" NPT inlet port<br>1/4" NPT outlet port |
| Materials in Contact with Fluid | Brass, FKM, PTFE                            |
| Maximum Rated Inlet Pressure    | 300 PSIG                                    |
| Regulated Pressure Range        | .5-10 PSI, 1-50 PSI, 2-100 PSI              |
| Special Requirements            | Consult factory.                            |

### Flow Rate



# **SV102**

## Miniature Adjustable Pressure Reducing Regulator



**Parts** 

| Valcor P/N | Description         | Туре      | Pressure | Elastomer | Ports I/O |
|------------|---------------------|-----------|----------|-----------|-----------|
| SV102AR3V  | Regulator           | Relieving | 2-100    | FKM       | 10-32     |
| SV102AN3V  | Regulator           | Nonrelief | 2-100    | FKM       | 10-32     |
| SV102AR1V  | Regulator           | Relieving | .5-10    | FKM       | 10-32     |
| SV102AN1V  | Regulator           | Nonrelief | .5-10    | FKM       | 10-32     |
| SV102AR2V  | Regulator           | Relieving | 1-50     | FKM       | 10-32     |
| SV102AN2V  | Regulator           | Nonrelief | 1-50     | FKM       | 10-32     |
| SV102BR3V  | Regulator, manifold | Relieving