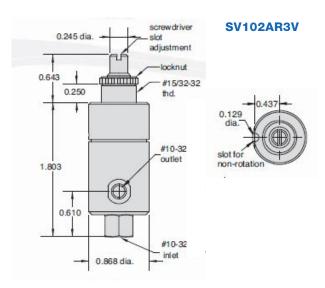

## Miniature Adjustable Pressure Reducing Regulator

**Parts** 

| Valcor P/N | Description         | Туре      | Pressure | Elastomer | Ports I/O |
|------------|---------------------|-----------|----------|-----------|-----------|
| SV102AR3V  | Regulator           | Relieving | 2-100    | FKM       | 10-32     |
| SV102AN3V  | Regulator           | Nonrelief | 2-100    | FKM       | 10-32     |
| SV102AR1V  | Regulator           | Relieving | .5-10    | FKM       | 10-32     |
| SV102AN1V  | Regulator           | Nonrelief | .5-10    | FKM       | 10-32     |
| SV102AR2V  | Regulator           | Relieving | 1-50     | FKM       | 10-32     |
| SV102AN2V  | Regulator           | Nonrelief | 1-50     | FKM       | 10-32     |
| SV102BR3V  | Regulator, manifold | Relieving | 2-100    | FKM       | 10-32/M   |
| SV102BN3V  | Regulator, manifold | Nonrelief | 2-100    | FKM       | 10-32/M   |
| SV102BR1V  | Regulator, manifold | Relieving | .5-10    | FKM       | 10-32/M   |
| SV102BN1V  | Regulator, manifold | Nonrelief | .5-10    | FKM       | 10-32/M   |
| SV102BR2V  | Regulator, manifold | Relieving | 1-50     | FKM       | 10-32/M   |
| SV102BN2V  | Regulator, manifold | Nonrelief | 1-50     | FKM       | 10-32/M   |
| SV102CR3V  | Regulator, NPT      | Relieving | 2-100    | FKM       | 1/8 NPT   |
| SV102CN3V  | Regulator, NPT      | Nonrelief | 2-100    | FKM       | 1/8 NPT   |
| SV102CR1V  | Regulator, NPT      | Relieving | .5-10    | FKM       | 1/8 NPT   |
| SV102CN1V  | Regulator, NPT      | Nonrelief | .5-10    | FKM       | 1/8 NPT   |
| SV102CR2V  | Regulator, NPT      | Relieving | 1-50     | FKM       | 1/8 NPT   |
| SV102CN2V  | Regulator, NPT      | Nonrelief | 1-50     | FKM       | 1/8 NPT   |