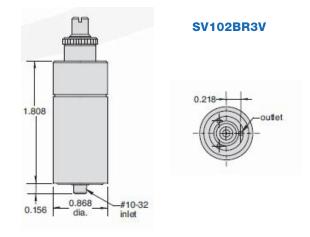

## Miniature Adjustable Pressure Reducing Regulator

**Parts** 

| Valcor P/N | Description         | Туре      | Pressure | Elastomer | Ports I/O |
|------------|---------------------|-----------|----------|-----------|-----------|
| SV102AR3V  | Regulator           | Relieving | 2-100    | FKM       | 10-32     |
| SV102AN3V  | Regulator           | Nonrelief | 2-100    | FKM       | 10-32     |
| SV102AR1V  | Regulator           | Relieving | .5-10    | FKM       | 10-32     |
| SV102AN1V  | Regulator           | Nonrelief | .5-10    | FKM       | 10-32     |
| SV102AR2V  | Regulator           | Relieving | 1-50     | FKM       | 10-32     |
| SV102AN2V  | Regulator           | Nonrelief | 1-50     | FKM       | 10-32     |
| SV102BR3V  | Regulator, manifold | Relieving | 2-100    | FKM       | 10-32/M   |
| SV102BN3V  | Regulator, manifold | Nonrelief | 2-100    | FKM       | 10-32/M   |
| SV102BR1V  | Regulator, manifold | Relieving | .5-10    | FKM       | 10-32/M   |
| SV102BN1V  | Regulator, manifold | Nonrelief | .5-10    | FKM       | 10-32/M   |
| SV102BR2V  | Regulator, manifold | Relieving | 1-50     | FKM       | 10-32/M   |
| SV102BN2V  | Regulator, manifold | Nonrelief | 1-50     | FKM       | 10-32/M   |
| SV102CR3V  | Regulator, NPT      | Relieving | 2-100    | FKM       | 1/8 NPT   |
| SV102CN3V  | Regulator, NPT      | Nonrelief | 2-100    | FKM       | 1/8 NPT   |
| SV102CR1V  | Regulator, NPT      | Relieving | .5-10    | FKM       | 1/8 NPT   |
| SV102CN1V  | Regulator, NPT      | Nonrelief | .5-10    | FKM       | 1/8 NPT   |
| SV102CR2V  | Regulator, NPT      | Relieving | 1-50     | FKM       | 1/8 NPT   |
| SV102CN2V  | Regulator, NPT      | Nonrelief | 1-50     | FKM       | 1/8 NPT   |